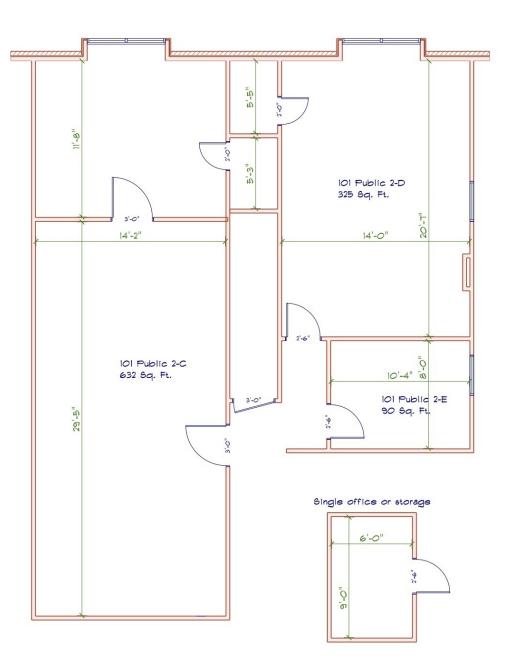

## UNITS AVAILABLE

| NAME  | SIZE     | LEASE RATE        |
|-------|----------|-------------------|
| С     | 632 SF   | \$650 per month   |
| D     | 325 SF   | \$485 per month   |
| Е     | 90 SF    | \$200 per month   |
| C - E | 1,047 SF | \$1,150 per month |

SperryCGA - The Masica Company is proud to offer 101 Public Square, Medina. The property features three second floor single/executive office suites available on Historic Medina Square. Suites range in size from 90SF to 632SF. The suites can be leased together for up to 1,047SF. Rent includes utilities and cleaning.